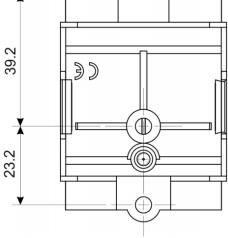

## General arrangement diagrams:

51

Disclaimer: Lucy Zodion has a policy of continuous research and development thus accordingly reserves the right to change the design and specifications of its products without prior notice or liability.

## **Specification continued:**

| Dimensions and Construction |                          |
|-----------------------------|--------------------------|
| Height                      | 68mm                     |
| Width                       | 49mm                     |
| Depth                       | 42mm                     |
| Fixing                      | 23mm                     |
| Net Weight                  | 0.182kg                  |
| Body and Cover              | Polyamide 6              |
| Terminal Blocks             | Electro-tin plated brass |
| Terminal pinching screws    | Brass                    |