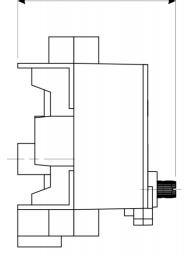

## **Specification continued:**

| Dimensions and Construction |                          |
|-----------------------------|--------------------------|
| Height                      | 68mm                     |
| Width                       | 49mm                     |
| Depth                       | 42mm                     |
| Fixing                      | 23mm                     |
| Net Weight                  | 0.182kg                  |
| Body and Cover              | Polyamide 6              |
| Terminal Blocks             | Electro-tin plated brass |
| Terminal pinching screws    | Brass                    |

## General arrangement diagrams:

51

Disclaimer: Lucy Zodion has a policy of continuous research and development thus accordingly reserves the right to change the design and specifications of its products without prior notice or liability.