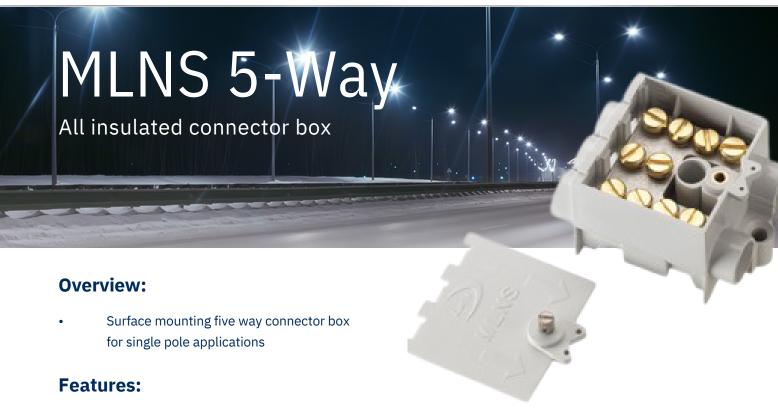

## All insulated connector box

- Electro-tin plated terminal block for improved conductivity
- Robust thermoplastic housing
- Serrated cable bores accept conductors up to 35mm section
- Two M8 slotted head cable pinching screws per conductor
- Sealing wire facility
- Captive external cover screw
- Removable shields for unused cable entries