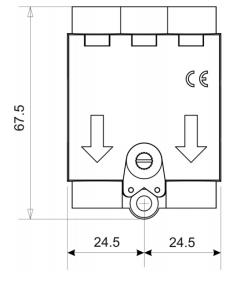

## General arrangement diagrams:

51

Disclaimer: Lucy Zodion has a policy of continuous research and development thus accordingly reserves the right to change the design and specifications of its products without prior notice or liability.

## **Specification continued:**

| Dimensions and Construction |                          |
|-----------------------------|--------------------------|
| Height                      | 68mm                     |
| Width                       | 49mm                     |
| Depth                       | 42mm                     |
| Fixing                      | 23mm                     |
| Net Weight                  | 0.182kg                  |
| Body and Cover              | Polyamide 6              |
| Terminal Blocks             | Electro-tin plated brass |
| Terminal pinching screws    | Brass                    |