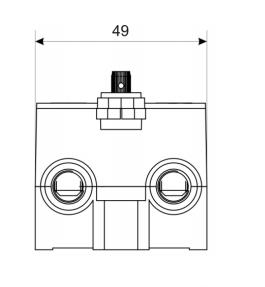

## **Specification continued:**

| Dimensions and Construction |                          |
|-----------------------------|--------------------------|
| Height                      | 68mm                     |
| Width                       | 49mm                     |
| Depth                       | 42mm                     |
| Fixing                      | 23mm                     |
| Net Weight                  | 0.182kg                  |
| Body and Cover              | Polyamide 6              |
| Terminal Blocks             | Electro-tin plated brass |
| Terminal pinching screws    | Brass                    |

## General arrangement diagrams:

51

Disclaimer: Lucy Zodion has a policy of continuous research and development thus accordingly reserves the right to change the design and specifications of its products without prior notice or liability.